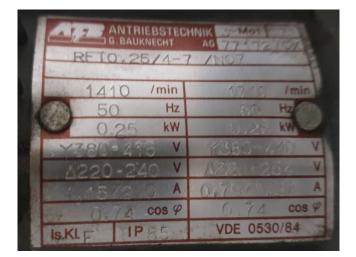

#### **Used Helpman LEX 26 E**

Used Helpman LEX 26 E evaporator on Freon with electric defrost. Complete with 3 ATB fans - 50 Hz - 0,25 kW -1410 RPM - diameter 457 mm and a total airflow of 14.000 m<sup>3</sup>/h. \*All components of this used evaporator will be tested on good working, leak free condition (electro engines), coils, bearings) Choosing HOSBV means buying with warranty. We perform a industrial cleaning and rust spots will be covered. Also, we can arrange your shipment.