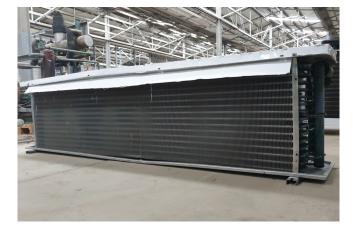

#### **Used Helpman LEX 26 E**

Used Helpman LEX 26 E evaporator on Freon with electric defrost. Complete with 3 ATB fans - 50 Hz - 0,25 kW -1410 RPM - diameter 457 mm and a total airflow of 14.000 m<sup>3</sup>/h. \*All components of this used evaporator will be tested on good working, leak free condition (electro engines), coils, bearings) Choosing HOSBV means buying with warranty. We perform a industrial cleaning and rust spots will be covered. Also, we can arrange your shipment.