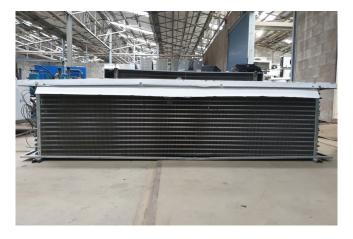

### Helpman LEX 26 E

#### **Used Helpman LEX 26 E**

Used Helpman LEX 26 E evaporator on Freon with electric defrost. Complete with 3 ATB fans - 50 Hz - 0,25 kW -1410 RPM - diameter 457 mm and a total airflow of 14.000 m<sup>3</sup>/h. \*All components of this used evaporator will be tested on good working, leak free condition (electro engines), coils, bearings) Choosing HOSBV means buying with warranty. We perform a industrial cleaning and rust spots will be covered. Also, we can arrange your shipment.