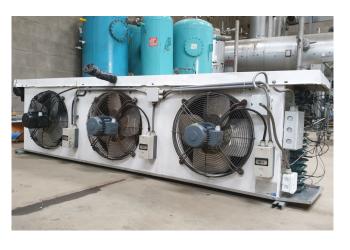

### Helpman LEX 26 E

#### **Used Helpman LEX 26 E**

Used Helpman LEX 26 E evaporator on Freon with electric defrost. Complete with 3 ATB fans - 50 Hz - 0,25 kW -1410 RPM - diameter 457 mm and a total airflow of 14.000 m<sup>3</sup>/h. \*All components of this used evaporator will be tested on good working, leak free condition (electro engines), coils, bearings) Choosing HOSBV means buying with warranty. We perform a industrial cleaning and rust spots will be covered. Also, we can arrange your shipment.