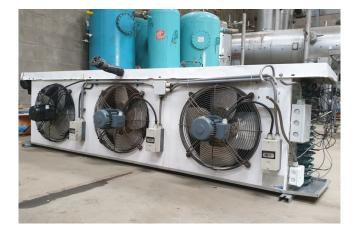

### Helpman LEX 26 E

#### **Used Helpman LEX 26 E**

Used Helpman LEX 26 E evaporator on Freon with electric defrost. Complete with 3 ATB fans - 50 Hz - 0,25 kW -1410 RPM - diameter 457 mm and a total airflow of 14.000 m<sup>3</sup>/h. \*All components of this used evaporator will be tested on good working, leak free condition (electro engines), coils, bearings) Choosing HOSBV means buying with warranty. We perform a industrial cleaning and rust spots will be covered. Also, we can arrange your shipment.