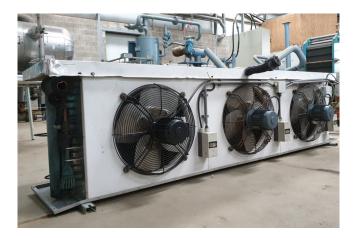

### Helpman LEX 26 E

#### **Used Helpman LEX 26 E**

Used Helpman LEX 26 E evaporator on Freon with electric defrost. Complete with 3 ATB fans - 50 Hz - 0,25 kW -1410 RPM - diameter 457 mm and a total airflow of 14.000 m<sup>3</sup>/h. \*All components of this used evaporator will be tested on good working, leak free condition (electro engines), coils, bearings) Choosing HOSBV means buying with warranty. We perform a industrial cleaning and rust spots will be covered. Also, we can arrange your shipment.