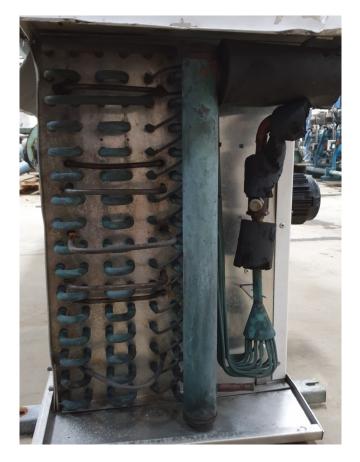

#### **Used Helpman LEX 26 E**

Used Helpman LEX 26 E evaporator on Freon with electric defrost. Complete with 3 ATB fans - 50 Hz - 0,25 kW -1410 RPM - diameter 457 mm and a total airflow of 14.000 m<sup>3</sup>/h. \*All components of this used evaporator will be tested on good working, leak free condition (electro engines), coils, bearings) Choosing HOSBV means buying with warranty. We perform a industrial cleaning and rust spots will be covered. Also, we can arrange your shipment.