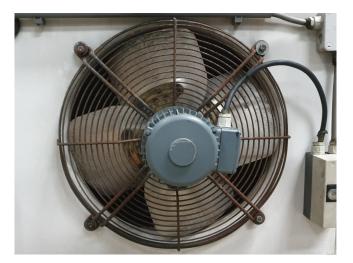

#### **Used Helpman LEX 26 E**

Used Helpman LEX 26 E evaporator on Freon with electric defrost. Complete with 3 ATB fans - 50 Hz - 0,25 kW -1410 RPM - diameter 457 mm and a total airflow of 14.000 m<sup>3</sup>/h. \*All components of this used evaporator will be tested on good working, leak free condition (electro engines), coils, bearings) Choosing HOSBV means buying with warranty. We perform a industrial cleaning and rust spots will be covered. Also, we can arrange your shipment.